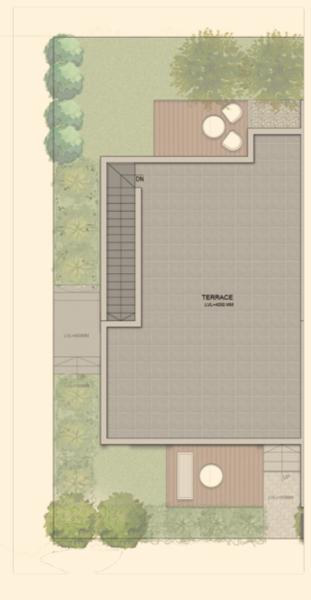

inal revision may be necessary during construction. Furniture layout shown in the brochure is indicative of how the unit can be used. No furniture is provided with the villas. The map shown is not to scale and the distances mentioned are approximate under ideal traffic conditions. Some of the exterior images of Gardenia are artistic impressions.

**AmbujaNeotìa** 





### <u>Gardenia</u>









# Palm Cove D

Built Up Area 614 sqft Carpet Area 527sqft





#### Ground Floor

 B
 Bed Room
 3200X4200 mm

 LD
 Living & Dining
 3200X4500 mm

 DK1
 Deck 1
 3800X2000 mm

 DK2
 Deck 2
 3400X1800 mm

 K
 Kitchen
 1800X2400 mm

 T
 Toilet
 2800X1500 mm

 PR
 Powder Room
 1800X1200 mm

 DR
 Dress
 1700X1800 mm

 Terrace
 5100X8800 mm

# Palm Cove E

Built Up Area 614 sqft Carpet Area 500 sqft





#### Ground Floor

| 011 0 0 |                 |              |
|---------|-----------------|--------------|
| В       | Bed Room        | 3400X4200 mm |
| LD      | Living & Dining | 3000X4500 mm |
| DK1     | Deck 1          | 3200X1800 mm |
| DK2     | Deck 2          | 3000X1800 mm |
| K       | Kitchen         | 1800X2400 mm |
| T       | Toilet          | 2700X1500 mm |
| PR      | Powder Room     | 1200X1800 mm |
| DR      | Dress           | 1800X2200 mm |
|         | Terrace         | 5100X8800 mm |
|         |                 |              |

# Palm Cove F

Built Up Area 614 sqft Carpet Area 527sqft





#### Ground Floor

| В   | Bed Room        | 3200X4200 mm |
|-----|-----------------|--------------|
| LD  | Living & Dining | 3200X4800 mm |
| DK1 | Deck 1          | 3600X14