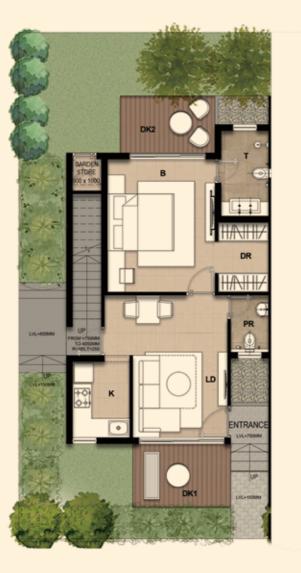

# Palm Cove D

Built Up Area 614 sqft Carpet Area 527sqft

#### Ground Floor

 B
 Bed Room
 3200X4200 mm

 LD
 Living & Dining
 3200X4500 mm

 DK1
 Deck 1
 3800X2000 mm

 DK2
 Deck 2
 3400X1800 mm

 K
 Kitchen
 1800X2400 mm

 T
 Toilet
 2800X1500 mm

 PR
 Powder Room
 1800X1200 mm

 DR
 Dress
 1700X1800 mm

 Terrace
 5100X8800 mm