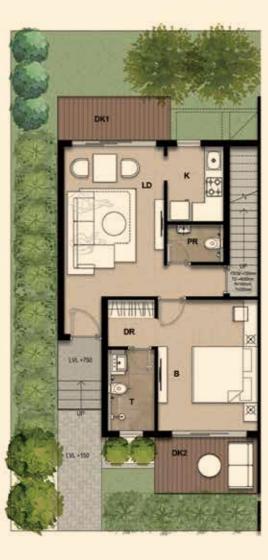

#### Ground Floor

 B
 Bed Room
 3200X4200 mm

 LD
 Living & Dining
 3200X4500 mm

 DK1
 Deck 1
 3800X2000 mm

 DK2
 Deck 2
 3400X1800 mm

 K
 Kitchen
 1800X2400 mm

 T
 Toilet
 2800X1500 mm

 PR
 Powder Room
 1800X1200 mm

 DR
 Dress
 1700X1800 mm

 Terrace
 5100X8800 mm