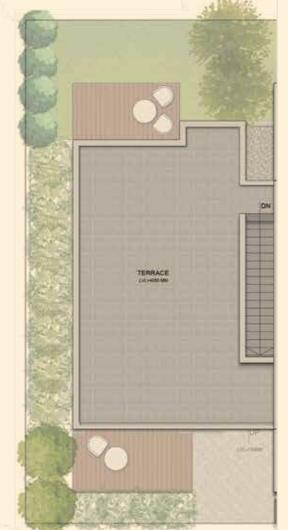

etion, deem appropriate and fit, or as may be directed by any competent authority. However, the constructed area of the villa(s) may increase or decrease up to a maximum of 5%. No complaints regarding design, layout and accommodation shall be entertained by Ambuja Neotia Hotel Ventures Limited. All dimensions have been rounded off. Marginal revision may be necessary during construction. Furniture layout shown in the brochure is indicative of how the unit can be used. No furniture is provided with the villas. The map shown is not to scale and the distances mentioned are approximate under ideal traffic conditions. Some of the exterior images of Gardenia are artistic impressions.

**AmbujaNeotìa** 





### <u>Gardenia</u>









# Palm Cove D

Built Up Area 614 sqft Carpet Area 527sqft





#### Ground Floor

 B
 Bed Room
 3200X4200 mm

 LD
 Living & Dining
 3200X4500 mm

 DK1
 Deck 1
 3800X2000 mm

 DK2
 Deck 2
 3400X1800 mm

 K
 Kitchen
 1800X2400 mm

 T
 Toilet
 2800X1500 mm

 PR
 Powder Room
 1800X1200 mm

 DR
 Dress
 1700X1800 mm

 Terrace
 5100X8800 mm

# Palm Cove E

Built Up Area 614 sqft Carpet Area 500 sqft





#### Ground Floor

| 011 0 0 |                 |              |
|---------|-----------------|--------------|
| В       | Bed Room        | 3400X4200 mm |
| LD      | Living & Dining | 3000X4500 mm |
| DK1     | Deck 1          | 3200X1800 mm |
| DK2     | Deck 2          | 3000X1800 mm |
| K       | Kitchen         | 1800X2400 mm |
| T       | Toilet          | 2700X1500 mm |
| PR      | Powder Room     | 1200X1800 mm |
| DR      | Dress           | 1800X2