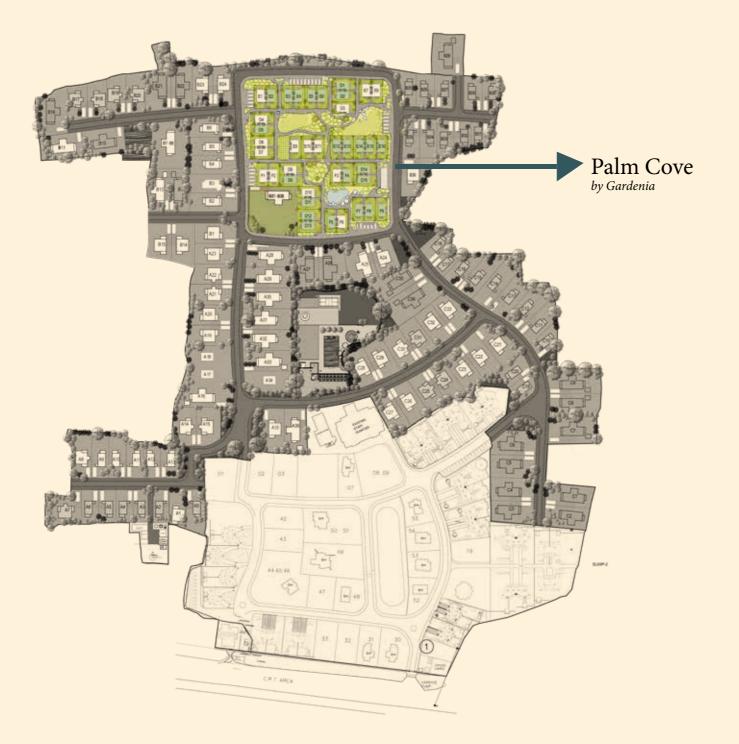

n, deletion and / or modification therein as it may, at is sole discretion, deem appropriate and fit, or as may be directed by any competent authority. However, the constructed area of the villa(s) may increase or decrease up to a maximum of 5%. No complaints regarding design, layout and accommodation shall be entertained by Ambuja Neotia Hotel Ventures Limited. All dimensions have been rounded off. Marginal revision may be necessary during construction. Furniture layout shown in the brochure is indicative of how the unit can be used. No furniture is provided with the villas. The map shown is not to scale and the distances mentioned are approximate under ideal traffic conditions. Some of the exterior images of Gardenia are artistic impressions.

**AmbujaNeotìa** 





### <u>Gardenia</u>









# Palm Cove D

Built Up Area 614 sqft Carpet Area 527sqft





#### Ground Floor

 B
 Bed Room
 3200X4200 mm

 LD
 Living & Dining
 3200X4500 mm

 DK1
 Deck 1
 3800X2000 mm

 DK2
 Deck 2
 3400X1800 mm

 K
 Kitchen
 1800X2400 mm

 T
 Toilet
 2800X1500 mm

 PR
 Powder Room
 1800X1200 mm

 DR
 Dress
 1700X1800 mm

 Terrace
 5100X8800 mm

# Palm Cove E

Built Up Area 614 sqft Carpet Area 500 sqft





#### Ground Floor

| 011 0 0 |                 |              |
|---------|-----------------|--------------|
| В       | Bed Room        | 3400X4200 mm |
| LD      | Living & Dining | 3000X4500 mm |
| DK1     | Deck 1          | 3200X1800 mm |
| DK2     | Deck 2          | 3000X1800 mm |
| K       | Kitchen         | 1800X2400 mm |
| T       | Toilet          | 2700X1500 mm |
| PR      |