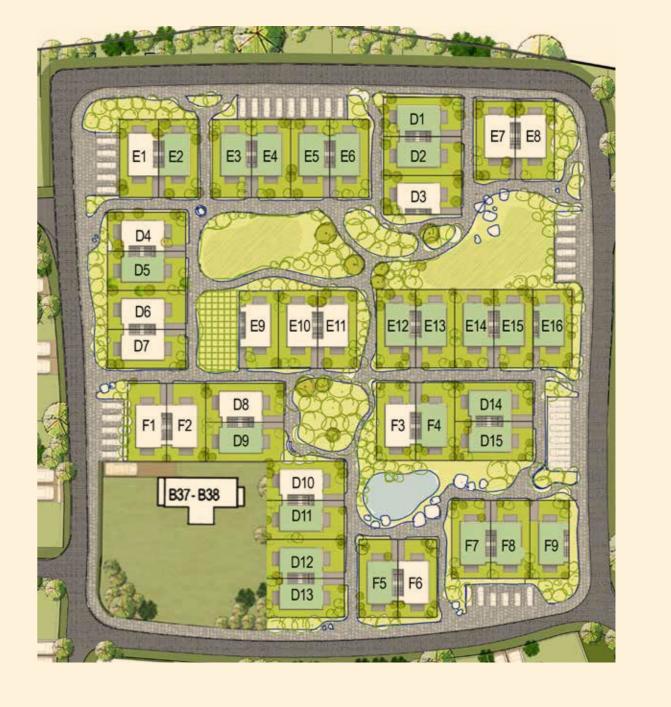

# Palm Cove D

Built Up Area 614 sqft Carpet Area 527sqft

# Palm Cove E

Built Up Area 614 sqft Carpet Area 500 sqft

# Palm Cove F

Built Up Area 614 sqft Carpet Area 527sqft

### Area Statement of Palm Cove

|           | 1BHK                  |                     |                                             |                        |                              |
|-----------|-----------------------|---------------------|---------------------------------------------|------------------------|------------------------------|
| PALM COVE | Built-Up Area<br>SQFT | Carpet Area<br>SQFT | Covered Balcony/<br>Foyer<br>Carpet<br>SQFT | Open Deck Area<br>SQFT | Open Terrace<br>Area<br>SQFT |
| TYPE - D  | 614                   | 527                 | 116                                         | -                      | 527                          |
|           |                       |                     |                                             |                        |                              |
| TYPE - E  | 614                   | 500                 | 116                                         | -                      | 527                          |
|           |                       |                     |                                             |                        |                              |
| TYPE - F  | 614                   | 527                 | 116                                         | -                      | 579                          |