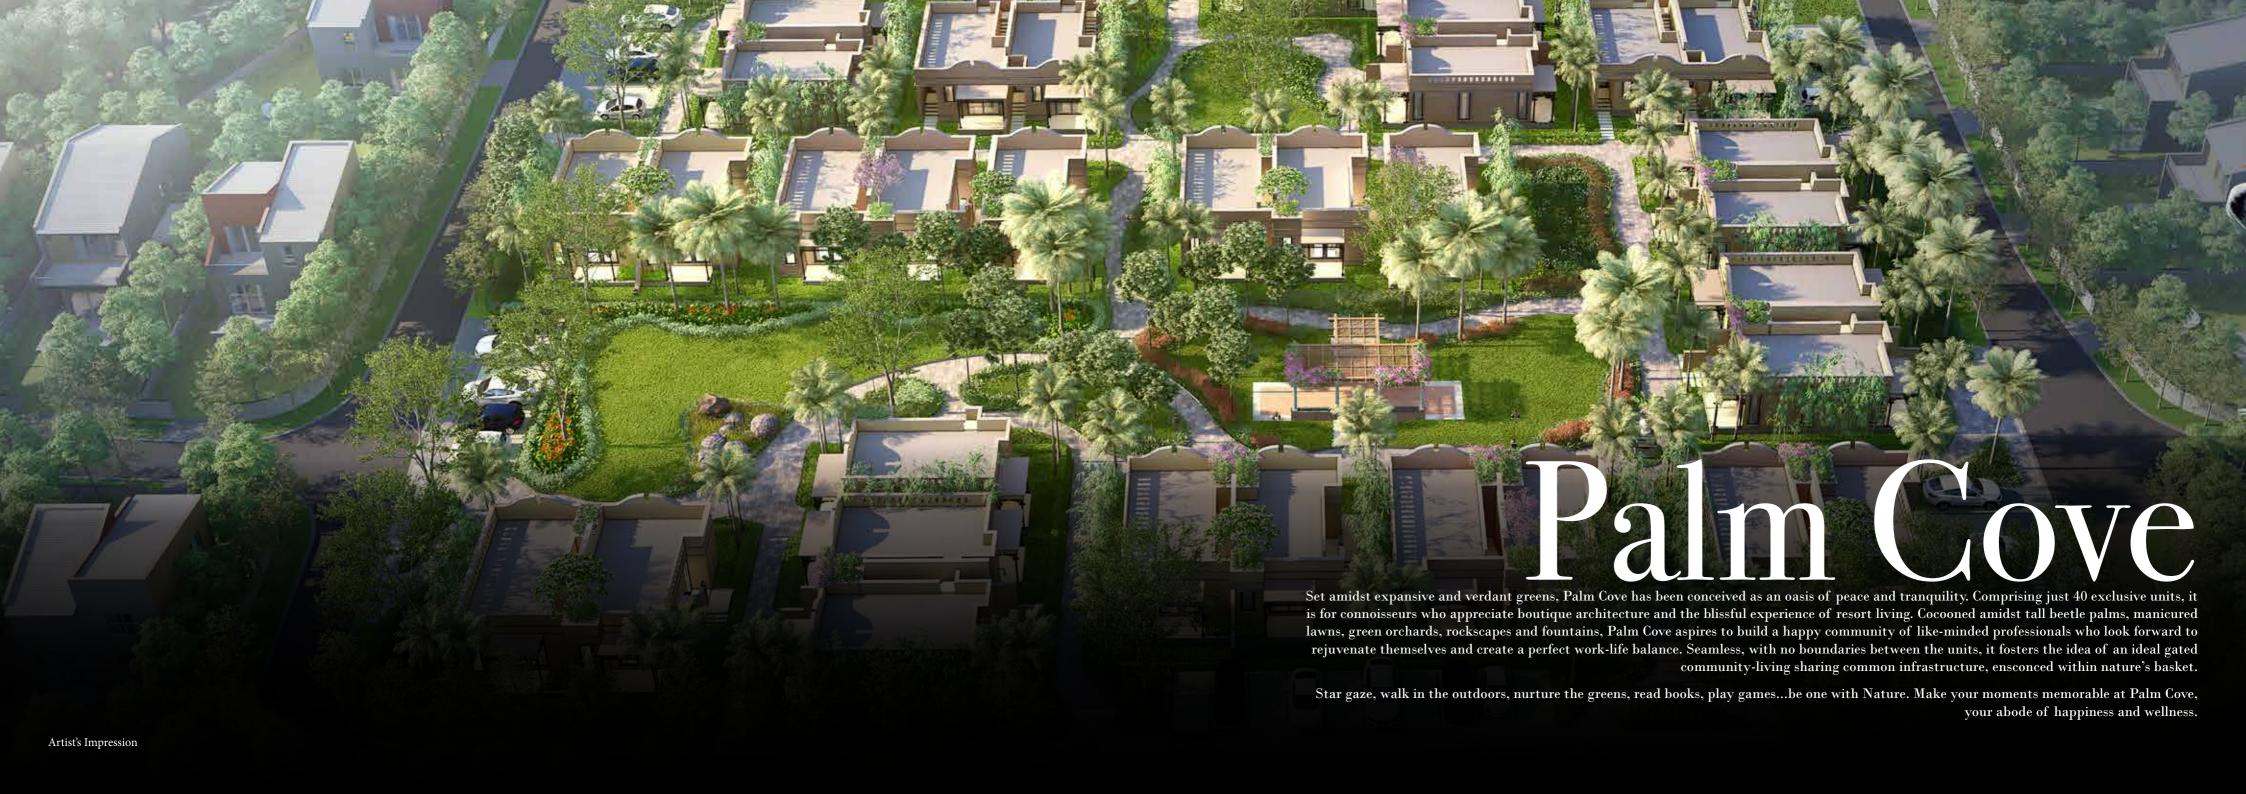

on, addition, alteration, deletion and / or modification therein as it may, at is sole discretion, deem appropriate and fit, or as may be directed by any competent authority. However, the constructed area of the villa(s) may increase or decrease up to a maximum of 5%. No complaints regarding design, layout and accommodation shall be entertained by Ambuja Neotia Hotel Ventures Limited. All dimensions have been rounded off. Marginal revision may be necessary during construction. Furniture layout shown in the brochure is indicative of how the unit can be used. No furniture is provided with the villas. The map shown is not to scale and the distances mentioned are approximate under ideal traffic conditions. Some of the exterior images of Gardenia are artistic impressions.

**AmbujaNeotìa** 





### <u>Gardenia</u>









# Palm Cove D

Built Up Area 614 sqft Carpet Area 527sqft





#### Ground Floor

 B
 Bed Room
 3200X4200 mm

 LD
 Living & Dining
 3200X4500 mm

 DK1
 Deck 1
 3800X2000 mm

 DK2
 Deck 2
 3400X1800 mm

 K
 Kitchen
 1800X2400 mm

 T
 Toilet
 2800X1500 mm

 PR
 Powder Room
 1800X1200 mm

 DR
 Dress
 1700X1800 mm

 Terrace
 5100X8800 mm

# Palm Cove E

Built Up Area 614 sqft Carpet Area 500 sqft





#### Ground Floor

| 011 0 0 |                 |              |
|---------|-----------------|--------------|
| В       | Bed Room        | 3400X4200 mm |
| LD      | Living & Dining | 3000X4500 mm |
| DK1     | Deck 1          | 3200X1800 mm |
| DK2     | Deck 2          | 3000X1800 mm |
| K       | Kitchen         | 1800X2400 mm |
| T       | Toilet          | 2700