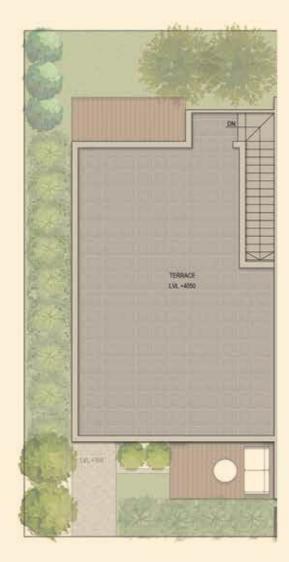

00 mm

 T
 Toilet
 2800X1500 mm

 PR
 Powder Room
 1800X1200 mm

 DR
 Dress
 1700X1800 mm

 Terrace
 5100X8800 mm

# Palm Cove E

Built Up Area 614 sqft Carpet Area 500 sqft





#### Ground Floor

| 011 0 0 |                 |              |
|---------|-----------------|--------------|
| В       | Bed Room        | 3400X4200 mm |
| LD      | Living & Dining | 3000X4500 mm |
| DK1     | Deck 1          | 3200X1800 mm |
| DK2     | Deck 2          | 3000X1800 mm |
| K       | Kitchen         | 1800X2400 mm |
| T       | Toilet          | 2700X1500 mm |
| PR      | Powder Room     | 1200X1800 mm |
| DR      | Dress           | 1800X2200 mm |
|         | Terrace         | 5100X8800 mm |
|         |                 |              |

# Palm Cove F

Built Up Area 614 sqft Carpet Area 527sqft





#### Ground Floor

| В   | Bed Room        | 3200X4200 mm |
|-----|-----------------|--------------|
| LD  | Living & Dining | 3200X4800 mm |
| DK1 | Deck 1          | 3600X1400 mm |
| DK2 | Deck 2          | 3300X1800 mm |
| K   | Kitchen         | 1800X2400 mm |
| Т   | Toilet          | 2600X1500 mm |
| PR  | Powder Room     | 1800X1200 mm |
| DR  | Dress           | 1500X1500 mm |
|     | Terrace         | 5100X9100 mm |
|     |                 |              |

### Area Statement of Palm Cove

|           | 1BHK                  |                     |                                             |                        |                              |
|-----------|-----------------------|---------------------|---------------------------------------------|------------------------|--