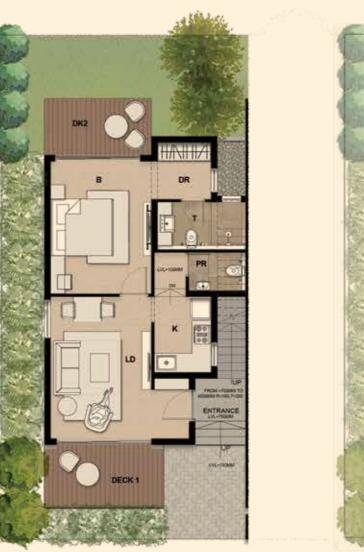

# Palm Cove E

Built Up Area 614 sqft Carpet Area 500 sqft

#### Ground Floor

| 011 0 0 |                 |              |
|---------|-----------------|--------------|
| В       | Bed Room        | 3400X4200 mm |
| LD      | Living & Dining | 3000X4500 mm |
| DK1     | Deck 1          | 3200X1800 mm |
| DK2     | Deck 2          | 3000X1800 mm |
| K       | Kitchen         | 1800X2400 mm |
| T       | Toilet          | 2700X1500 mm |
| PR      | Powder Room     | 1200X1800 mm |
| DR      | Dress           | 1800X2200 mm |
|         | Terrace         | 5100X8800 mm |
|         |                 |              |